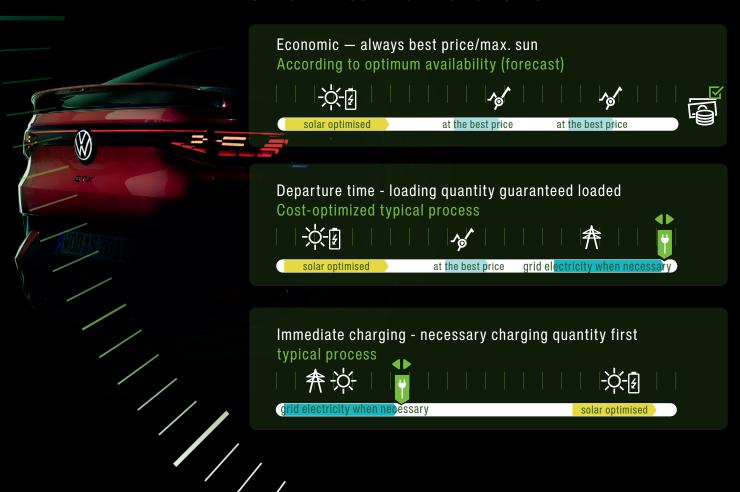

#### 360° INDEPENDENT

- Smart energy provider/ Electricity supplier freely selectable
- Market data, forecasts and regulation of E3/DC

- Vehicle, storage and heat pump are charged with optimum solar, battery and market usage (price threshold) Extensive E3/DC energy management, that incorporates all functions