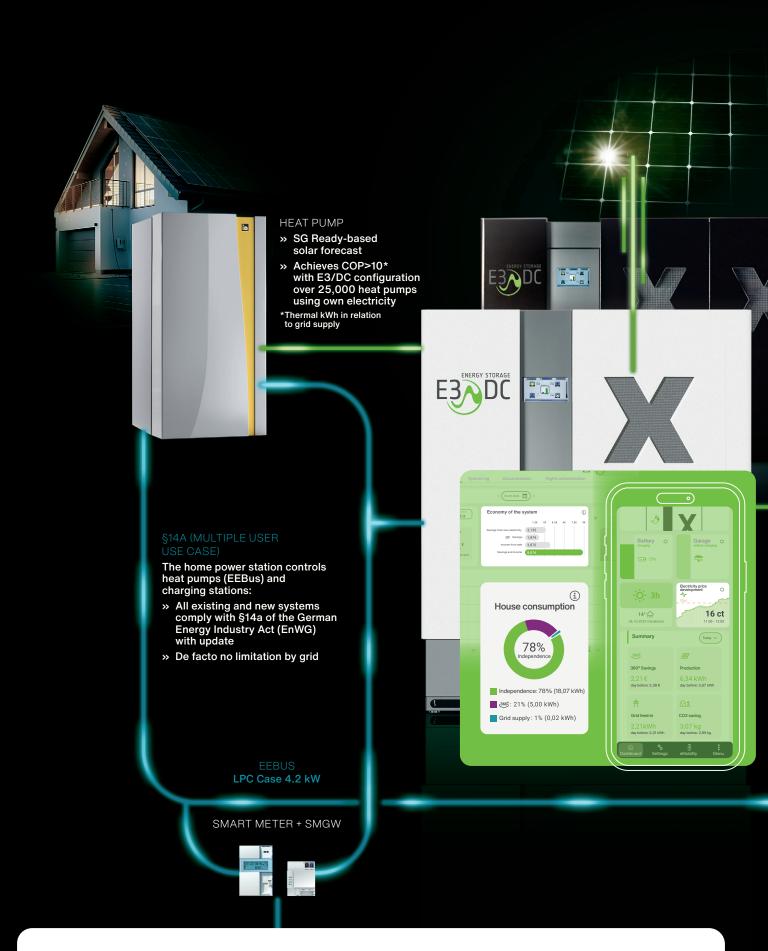

#### 360° INDEPENDENT

- Smart energy provider/ Electricity supplier freely selectable
- Market data, forecasts and regulation of E3/DC

- Vehicle, storage and heat pump are charged with optimum solar, battery and market usage (price threshold) Extensive E3/DC energy management, that incorporates all functions

Electricity price development

6,34 kWh Previous day: 2.38 €

**⊕**\$

CO2 Savings 3,07 kg

16 ct

-Ö- 3h

14° €

Visualisation of your electricity mix, of the current E3/DC price (own electricity + market) and income Independent of supplier and free